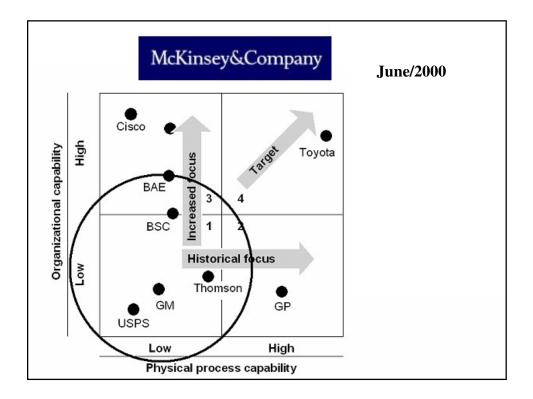

| Employee Engage  | ment         |        |
|------------------|--------------|--------|
| 1 Kaizen/7 Years | 1 Kaizen/day |        |
|                  |              | honsha |































|            | _          |            | _          |            | _          |           |
|------------|------------|------------|------------|------------|------------|-----------|
| Mon<br>1   | Tue<br>2   | Wed<br>3   | Thu 4      | Fri<br>5   | Sat<br>6   | Sun<br>7  |
| \$1,000.00 | \$1,000.00 | \$1,000.00 | \$1,000.00 | \$1,000.00 | \$1,000.00 | \$1,000.0 |
| 8          | 9          | 10         | 11         | 12         | 13         | 14        |
| \$1,000.00 | \$1,000.00 | \$1,000.00 | \$1,000.00 | \$1,000.00 | \$1,000.00 | \$1,000.0 |
| 15         | 16         |