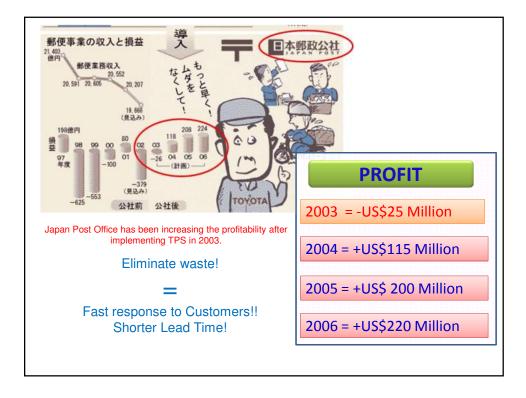

| Employee Engage  | ment         |        |
|------------------|--------------|--------|
| 1 Kaizen/7 Years | 1 Kaizen/day |        |
|                  |              | honsha |































|            | _          |            | _          |            | _          |           |
|------------|------------|------------|------------|------------|------------|-----------|
| Mon<br>1   | Tue<br>2   | Wed<br>3   | Thu 4      | Fri<br>5   | Sat<br>6   | Sun<br>7  |
| \$1,000.00 | \$1,000.00 | \$1,000.00 | \$1,000.00 | \$1,000.00 | \$1,000.00 | \$1,000.0 |
| 8          | 9          | 10         | 11         | 12         | 13         | 14        |
| \$1,000.00 | \$1,000.00 | \$1,000.00 | \$1,000.00 | \$1,000.00 | \$1,000.00 | \$1,000.0 |
| 15         | 16         | 17         | 18         | 19         | 20         | 21        |
| \$1,000.00 | \$1,000.00 | \$1,000.00 | \$1,000.00 | \$1,000.00 | \$1,000.00 | \$1,000.0 |
| 22         | 23         | 24