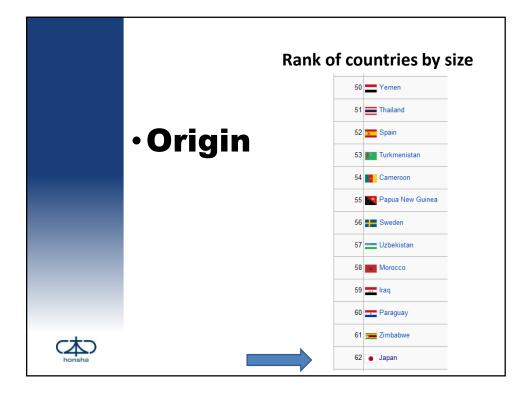

| Employee Engage  | ment         |        |
|------------------|--------------|--------|
| 1 Kaizen/7 Years | 1 Kaizen/day |        |
|                  |              | honsha |































|            | _          |            | _          |            | _          |           |
|------------|------------|------------|------------|------------|------------|-----------|
| Mon<br>1   | Tue<br>2   | Wed<br>3   | Thu 4      | Fri<br>5   | Sat<br>6   | Sun<br>7  |
| \$1,000.00 | \$1,000.00 | \$1,000.00 | \$1,000.00 | \$1,000.00 | \$1,000.00 | \$1,000.0 |
| 8          | 9          | 10         | 11         | 12         | 13         | 14        |
| \$1,000.00 | \$1,000.00 | \$1,000.00 | \$1,000.00 | \$1,000.00 | \$1,000.00 | \$1,000.0 |
| 15         | 16